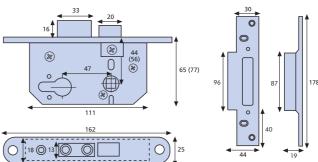

## EURO PRO-FIT (NON BS) MORTICE LOCK RANGE

The **ERA Euro Pro-Fit** offers total versatility allowing for most Euro Profile locking cylinders.

Available as both Sashlock and Deadlock.

They are ideal for replacing most existing door locks with minimal change to existing fittings. The lock has hardened steel rollers in the bolt to resist hacksawing.

The **Euro Pro-Fit Sashlock** features an easily reversible latch bolt, making the lock suitable for left or right hinged doors.

Rebate Sets for the Euro Pro-Fit Range are available separately.

Oval Cylinder versions are also available.

## **Deadlock**

| Brass Effect 64mm (2 <sup>1</sup> / <sub>2</sub> ") | 225-31 |
|-----------------------------------------------------|--------|
| Satin 64mm (2 <sup>1</sup> / <sub>2</sub> ")        | 225-51 |
| Brass Effect 76mm (3")                              | 325-31 |
| Satin 76mm (3")                                     | 325-51 |
| Sashlock                                            |        |
| Brass Effect 64mm (21/2")                           | 226-31 |
| Satin 64mm (2 <sup>1</sup> / <sub>2</sub> ")        | 226-51 |
| Brass Effect 76mm (3")                              | 326-31 |
|                                                     |        |

**EURO PRO-FIT (NON BS) SASHLOCK** 

**EURO PRO-FIT (NON BS) DEADLOCK** 

(