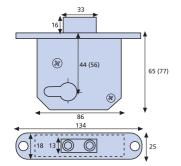

## EURO PRO-FIT (NON BS) MORTICE LOCK RANGE

The **ERA Euro Pro-Fit** offers total versatility allowing for most Euro Profile locking cylinders.

Available as both Sashlock and Deadlock.

They are ideal for replacing most existing door locks with minimal change to existing fittings. The lock has hardened steel rollers in the bolt to resist hacksawing.

The **Euro Pro-Fit Sashlock** features an easily reversible latch bolt, making the lock suitable for left or right hinged doors.

Rebate Sets for the Euro Pro-Fit Range are available separately.

Oval Cylinder versions are also available.

## **Deadlock**

| Brass Effect 64mm (2 <sup>1</sup> / <sub>2</sub> ") | 225-31 |
|-----------------------------------------------------|--------|
| Satin 64mm (2 <sup>1</sup> / <sub>2</sub> ")        | 225-51 |
| Brass Effect 76mm (3")                              | 325-31 |
| Satin 76mm (3")                                     | 325-51 |
| Sashlock                                            |        |
| Brass Effect 64mm (21/2")                           | 226-31 |
| Satin 64mm (2 <sup>1</sup> / <sub>2</sub> ")        | 226-51 |
| Brass Effect 76mm (3")                              | 326-31 |
|                                                     |        |

**EURO PRO-FIT (NON BS) SASHLOCK** 

**EURO PRO-FIT (NON BS) DEADLOCK** 

(