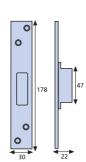

## **Deadlock Rebate Sets**

**Euro Profile Cylinders** 

See Cylinders section for more details

| Brass Effect 12.7mm (1/2") Rebate                          | 434-31           |
|------------------------------------------------------------|------------------|
| Satin 12.7mm (1/2") Rebate                                 | 434-51           |
| Brass Effect 25.4mm (1") Rebate                            | 435-31           |
| Satin 25.4mm (1") Rebate                                   | 435-51           |
| Sashlock Rebate Sets                                       |                  |
| Brass Effect 12.7mm (1/2") Rebate                          | 436-31           |
|                                                            |                  |
| Satin 12.7mm (1/2") Rebate                                 | 436-51           |
| Satin 12.7mm (1/2") Rebate Brass Effect 25.4mm (1") Rebate | 436-51<br>437-31 |
| ` '                                                        |                  |