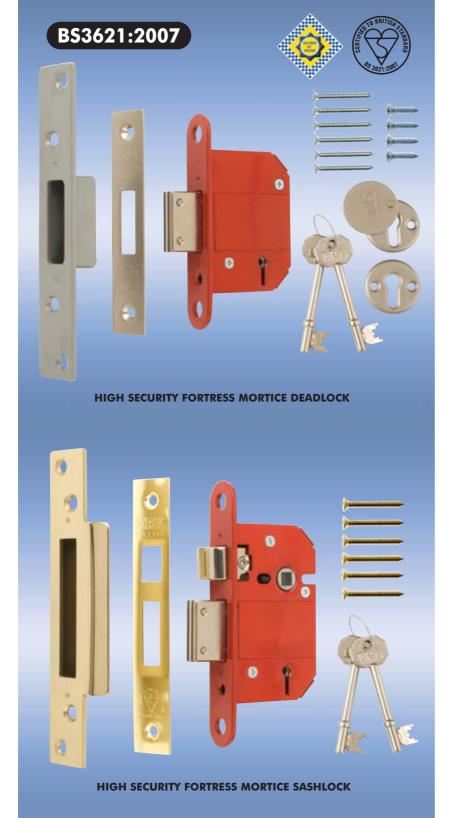

# BRITISH STANDARD HIGH SECURITY FORTRESS MORTICE LOCK

This **5 lever British Standard High Security Mortice Lock** to BS3621:2007 standard meets the exacting demands of the insurance companies and the Police.

Higher security levels are delivered by a 20mm bolt throw on every lock, and both the Sashlock and Deadlock have hardened steel plates to resist drilling, and two hardened steel plates in the deadbolt resist hacksawing

The Fortress Sashlock features a latch bolt which can be easily reversed without the removal of the lock cover.

The keys have 1,000 variations for added security. All steel levers have false notching to resist lock picking.

The Fortress Rebates are available in two sizes 12.7mm (1/2") and 25.4mm (1") - with a choice of either Brass effect, Satin or Chrome effect finishes to match the forends. The Sashlock rebates are non-handed and come complete with full fitting instructions.

## Deadlock

| Brass Effect 64mm (21/2")                            | 261-31 |
|------------------------------------------------------|--------|
| Satin 64mm (21/2")                                   | 261-51 |
| Chrome Effect 64mm (21/2")                           | 261-61 |
| Brass Effect 76mm (3")                               | 361-31 |
| Satin 76mm (3")                                      | 361-51 |
| Chrome Effect 76mm (3")                              | 361-61 |
| Sashlock                                             |        |
| Brass Effect 64mm (2 <sup>1</sup> / <sub>2</sub> ")  | 262-31 |
| Satin 64mm (2 <sup>1</sup> / <sub>2</sub> ")         | 262-51 |
| Chrome Effect 64mm (2 <sup>1</sup> / <sub>2</sub> ") | 262-61 |
| Brass Effect 76mm (3")                               | 362-31 |
| Satin 76mm (3")                                      | 362-51 |
| Chrome Effect 76mm (3")                              | 362-61 |

# Spare Keys -

| Cut key                     | 502-56 |
|-----------------------------|--------|
| Key blank                   | 602-56 |
| Deadlock Rebates            |        |
| Brass Effect 12.7mm (1/2")  | 426-31 |
| Satin 12.7mm (1/2")         | 426-51 |
| Chrome Effect 12.7mm (1/2") | 426-61 |
| Brass Effect 25.4mm (1")    | 427-31 |
| Satin 25.4mm (1")           | 427-51 |
| Chrome Effect 25.4mm (1")   | 427-61 |
| Sashlock Rebates            |        |
| Brass Effect 12.7mm (1/2")  | 428-31 |
| Satin 12.7mm (1/2")         | 428-51 |
| Chrome Effect 12.7mm (1/2") | 428-61 |
| Brass Effect 25.4mm (1")    | 429-31 |
| Satin 25.4mm (1")           | 429-51 |
| Chrome Effect 25.4mm (1")   | 429-61 |