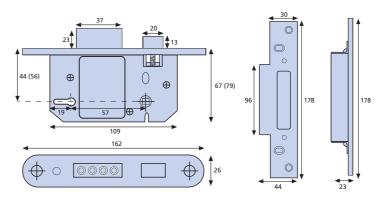

s are also available Clam-packed

# Spare Keys -

| Cut key                     | 502-56 |
|-----------------------------|--------|
| Key blank                   | 602-56 |
| Deadlock Rebates            |        |
| Brass Effect 12.7mm (1/2")  | 426-31 |
| Satin 12.7mm (1/2")         | 426-51 |
| Chrome Effect 12.7mm (1/2") | 426-61 |
| Brass Effect 25.4mm (1")    | 427-31 |
| Satin 25.4mm (1")           | 427-51 |
| Chrome Effect 25.4mm (1")   | 427-61 |
| Sashlock Rebates            |        |
| Brass Effect 12.7mm (1/2")  | 428-31 |
| Satin 12.7mm (1/2")         | 428-51 |
| Chrome Effect 12.7mm (1/2") | 428-61 |
| Brass Effect 25.4mm (1")    | 429-31 |
| Satin 25.4mm (1")           | 429-51 |
| Chrome Effect 25.4mm (1")   | 429-61 |

Locksmith Kit 502102-00

# Deadlock



## Sashlock