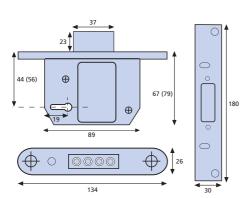

e above products are also available Clam-packed

# Spare Keys -

| Cut key                     | 502-56 |
|-----------------------------|--------|
| Key blank                   | 602-56 |
| Deadlock Rebates            |        |
| Brass Effect 12.7mm (1/2")  | 426-31 |
| Satin 12.7mm (1/2")         | 426-51 |
| Chrome Effect 12.7mm (1/2") | 426-61 |
| Brass Effect 25.4mm (1")    | 427-31 |
| Satin 25.4mm (1")           | 427-51 |
| Chrome Effect 25.4mm (1")   | 427-61 |
| Sashlock Rebates            |        |
| Brass Effect 12.7mm (1/2")  | 428-31 |
| Satin 12.7mm (1/2")         | 428-51 |
| Chrome Effect 12.7mm (1/2") | 428-61 |
| Brass Effect 25.4mm (1")    | 429-31 |
| Satin 25.4mm (1")           | 429-51 |
| Chrome Effect 25.4mm (1")   | 429-61 |

Locksmith Kit 502102-00

# Deadlock



## Sashlock