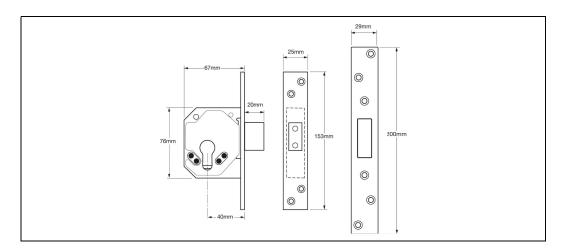

#### **Specification:**

- Deadbolt is locked or unlocked by euro profile cylinder from either side
- Extended 20mm deadbolt for secure positive deadlocking and resistance against attack
- Force resistant, anti drill and anti-saw security features
- Available with square forend and striking plate
- 20mm bolt throw
- Double bolt through fixings for escutcheons at either 38mm centres or 26mm centres
- Case Size: 67mm
- Backset: 40mm
- Case: Bronze powder coat
- Forend: Stainless steel or brass
- Box Strike Assembly: Stainless steel or brass
- Deadbolt: Brass, with hardened steel rollers
- Rebate Kit: Not available
- Security Escutcheon to Suit: B-3C14E (38mm) B-53053 (26mm)
- Available in SC and PL finishes

# Technical Design: