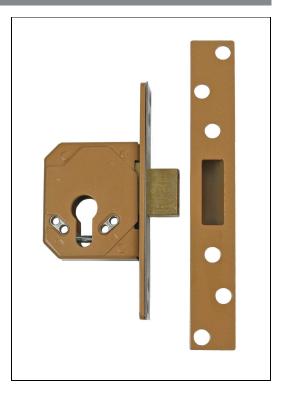

### **Euro Profile Cylinder Mortice Deadlock (case only)**

#### **Application:**

- Heavy duty euro profile cylinder lockcase
- For timber door hinged on the left or the right
- Not suitable for use on doors less than 40mm thick

#### **Specification:**

- Deadbolt is locked or unlocked by euro profile cylinder from either side
- Extended 20mm deadbolt for secure positive deadlocking and resistance against attack
- Force resistant, anti drill and anti-saw security features
- Available with square forend and striking plate
- 20mm bolt throw
- Double bolt through fixings for escutcheons at either 38mm centres or 26mm centres
- Case Size: 67mm
- Backset: 40mm
- Case: Bronze powder coat
- Forend: Stainless steel or brass
- Box Strike Assembly: Stainless steel or brass
- Deadbolt: Brass, with hardened steel rollers
- Rebate Kit: Not available
- Security Escutcheon to Suit: B-3C14E (38mm) B-53053 (26mm)
- Available in SC and PL finishes