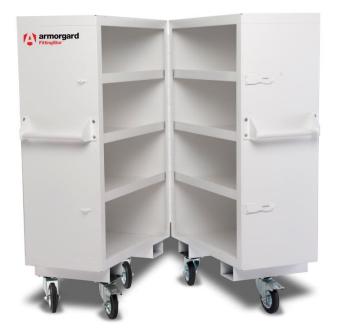

## Data Sheet | Model: **Armorgard FittingStor FC5**

- Constructed out of 1.5 and 2mm steel
- Forklift pockets for easy transportation
- Ergonomic pull along handles
- 2 x clasps with padlock points, 6 x 6-inch castors (2 braked) and 6 welded shelves
- Robust powder coat with anti-corrosive undercoat
- Optional extra of fitting bins for separate storage of smaller parts

| Dona do at                             | A Ct FCF                                               |
|----------------------------------------|--------------------------------------------------------|
| Product                                | Armorgard FittingStor FC5                              |
| Internal dimensions                    | 900x900x1290                                           |
| External dimensions (including         | 960x985x1375                                           |
| protrusions)                           |                                                        |
| Weight (kg)                            | 160kg                                                  |
| Colour                                 | White                                                  |
| Finished Coating                       | Powder Coat with anti-corrosive undercoat              |
| Material                               | Steel                                                  |
| Material Thickness                     | 1.5mm and 2mm                                          |
| Locking mechanism                      | 2 x clasps with padlock points                         |
| Does it have Forklift Skids?           | Yes                                                    |
| Does it have Gas Arms?                 | No                                                     |
| Newton Loading of Gas Arms             | N/A                                                    |
| Safety stay                            | N/A                                                    |
| Quantity of keys supplied              | N/A                                                    |
| Optional Extras Available              | Fitting bins, 50mm Brass Padlock                       |
| Quantity of Shelves as standard        | 6 welded shelves                                       |
| Are Castors standard or optional extra | Standard                                               |
| How are the Castors fitted?            | Quick-fix bolt on Castor kit. Heavy-duty Castors using |
|                                        | Armorgard castor plates.                               |
| Sump capacity                          | N/A                                                    |
| Safety Signage                         | N/A                                                    |
| Fire resistant?                        | Yes                                                    |