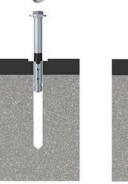

## **FIXING GUIDE**

When fixing your safe, it is important that it is fitted against a solid wall or concrete floor. Follow our guide below and for more information and guidence visit our website

## **FIXING GUIDE**

Mark a drill point using the fixing hole in the safe

Drill a hole for the bolt

18mm diameter

155mm depth

and debris

Line up the safe and insert the bolt. Tap the bolt in with a hammer.

Tighten the bolt with a torque wrench