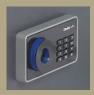

### **LOCKS**

Each model can be fitted with a key lock or an electronic lock. The key lock is certified by ECB+S according to EN 1300 Class A and the electronic lock is certified Class B.

#### **ELECTRONIC LOCK**

Enter your PIN code using the key pad and simply turn the handle to open the door.

The door locks automatically again when shut and the handle is turned back to its original position. The lock can be