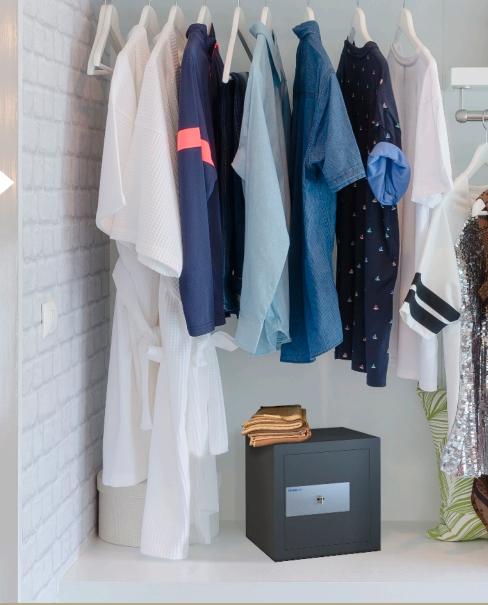

HOME SAFE WITH
BURGLARY PROTECTION
FOR YOUR VALUABLES





# WATER

# BURGLARY PROTECTION FOR YOUR VALUABLES



## **KEY FEATURES**

- Suitable for the storage of valuables such as jewellery, cameras and other expensive items.
- Certified by ECB•S (EN 14450) for S1 burglary protection.
- Choice of key lock or electronic lock.
- Steel door and body with reinforced bolts and anti-drilling plate for extra protection.
- Four sizes available capacity from 29 to 51 litres.
- One removable shelf as standard.
- Interior LED light on electronic lock models.



| Model      | External<br>height (mm) | External<br>width (mm) | External<br>depth* (mm) | Internal<br>height (mm) | Internal<br>width (mm) | Internal<br>depth (mm) | Volume<br>(litres) | Weight (kg) | Shelf |
|------------|-------------------------|------------------------|-----------------------