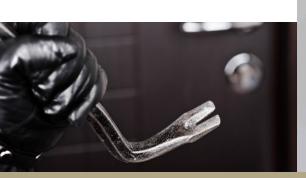

# BURGLARY PROTECTION FOR YOUR VALUABLES

## **KEY FEATURES**

- Suitable for the storage of valuables such as jewellery, cameras and other expensive items.
- Certified by ECB•S (EN 14450) for S1 burglary protection.
- Choice of key lock or electronic lock.
- Steel door and body with reinforced bolts and anti-drilling plate for extra protection.
- Four sizes available capacity from 29 to 51 litres.
- One removable shelf as standard.
- Interior LED light on electronic lock models.