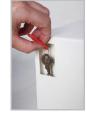

- Locking Advanced 'user friendly' electronic locking with high security
  anti-tamper or bounce solenoid locking System. For added peace of mind
  these safes are fitted with a key override facility should the code be misplaced
  (2 Keys supplied).
- <u>Security</u> When bolted to a wall these key Safes provide defence against burglaries aimed at stealing car keys, house keys etc.
- Fixing Ready prepared for fixing to the wall with bolts supplied.
- Special Features All KS0030 key safes have key a deposit slots, allowing keys to be deposited without the need to open the safe.
- Key Tags Supplied complete with a selection of coloured key rings.
- Colour Finished in a high quality scratch resistant paint RAL9003 White.