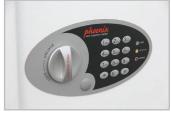

- Locking Advanced 'user friendly' electronic locking with high security
  anti-tamper or bounce solenoid locking System. For added peace of mind
  these safes are fitted with a key override facility should the code be misplaced
  (2 Keys supplied).
- <u>Security</u> When bolted to a wall these key Safes provide defence against burglaries aimed at stealing car keys, house keys etc.
- Fixing Ready prepared for fixing to the wall with bolts supplied.
- Special Features All KS0030 key safes have key a deposit slots, allowing keys to be deposited without the need to open the safe.
- Key Tags Supplied complete with a selection of coloured key rings.
- Colour Finished in a high quality scratch resistant paint RAL9003 White.