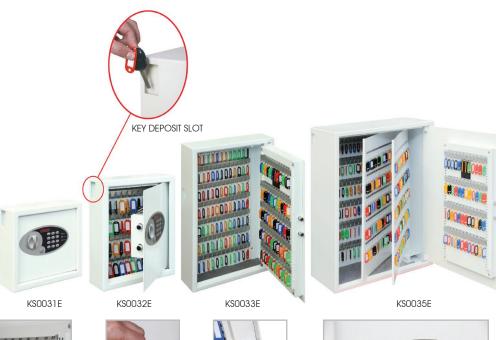

# KS0030E MK II Series Cygnus Key Deposit Safes

The Phoenix Cygnus series of high security, key deposits safes are available in capacities of 30 – 700 keys and all come with a key deposit facility. Ideal for home, office, schools, garages, office blocks.

- Locking Advanced 'user friendly' electronic locking with high security
  anti-tamper or bounce solenoid locking System. For added peace of mind
  these safes are fitted with a key override facility should the code be misplaced
  (2 Keys supplied).
- <u>Security</u> When bolted to a wall these key Safes provide defence against burglaries aimed at stealing car keys, house keys etc.
- Fixing Ready prepared for fixing to the wall with bolts supplied.
- Special Features All KS0030 key safes have key a deposit slots, allowing keys to be deposited without the need to open the safe.
- Key Tags Supplied complete with a selection of coloured key rings.
- Colour Finished in a high quality scratch resistant paint RAL9003 White.

#### Electronic Key Box K\$0031E

- **A** 280mm x 300mm x 100mm
- **B** 275mm x 295mm x 80mm
- **c** 30
- **D** 6.5 kg
- **G** 335mm x 360mm x 170mm / 7kg
- **H** 55mm x 35mm x 15mm

#### Electronic Key Box K\$0032E

- **A** 360mm x 300mm x 100mm
- **B** 350mm x 275mm x 80mm
- **C** 48
- **D** 7.5 kg
- **G** 435mm x 360mm x 165mm / 8.5kg
- **H** 55mm x 35mm x 15mm

## Electronic Key Box K\$0033E

- **A** 660mm x 430mm x 130mm
- **B** 655mm x 424mm x 110mm
- **C** 144
- **D** 20 kg
- 730mm x 500mm x 195mm / 21kg
- H 55mm x 35mm x 15mm

## Electronic Key Box K\$0035E

- A 760mm x 580mm x 280mm
- **B** 750mm x 570mm x 260mm
- **C** 500
- **D** 46 kc
- **G** 850mm x 660mm x 360mm /49kg
- **H** 55mm x 35mm x 15mm