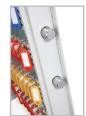

# KS0030E MK II Series Cygnus Key Deposit Safes

The Phoenix Cygnus series of high security, key deposits safes are available in capacities of 30 – 700 keys and all come with a key deposit facility. Ideal for home, office, schools, garages, office blocks.

- Locking Advanced 'user friendly' electronic locking with high security
  anti-tamper or bounce solenoid locking System. For added peace of mind
  these safes are fitted with a key override facility should the code be misplaced
  (2 Keys supplied).
- <u>Security</u> When bolted to a wall these key Safes provide defence against burglaries aimed at stealing car keys, house keys etc.
- Fixing Ready prepared for fixing to the wall with bolts supplied.
- Special Features All KS0030 key safes have key a deposit slots, allowing keys to be deposited without the need to open the safe.
- Key Tags Supplied complete with a selection of coloured key rings.
- Colour Finished in a high quality scratch resistant paint RAL9003 White.