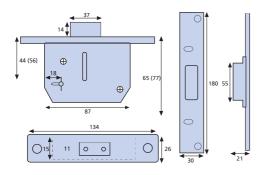

## 5 Lever Deadlock

## **ORDERING DETAILS**

| Deadlock                                      |        |
|-----------------------------------------------|--------|
| Brass Effect 64mm (2 <sup>1</sup> /2")        | 201-31 |
| Satin 64mm (2 <sup>1</sup> /2")               | 201-51 |
| Brass Effect 76mm (3")                        | 301-31 |
| Satin 76mm (3")                               | 301-51 |
| Sashlock                                      |        |
| Brass Effect 64mm (2 <sup>1</sup> /2")        | 202-31 |
| Satin 64mm (2 <sup>1</sup> / <sub>2</sub> ")  | 202-51 |
| Brass Effect 76mm (3")                        | 302-31 |
| Satin 76mm (3")                               | 302-51 |
| The above products are also available Clam-Pa | cked.  |
| Rebated Sashlock                              |        |
| Brass Effect 64mm (2 <sup>1</sup> /2")        | 217-32 |
| Satin 64mm (2 <sup>1</sup> / <sub>2</sub> ")  | 217-52 |
| Spare Keys                                    |        |
| Cut key                                       | 509-56 |
| Key blank                                     | 609-56 |
| Deadlock Rebate Sets                          |        |
| Brass Effect 12.7mm (1/2") Rebate             | 434-31 |
| Satin 12.7mm (1/2") Rebate                    | 434-51 |
| Brass Effect 25.4mm (1") Rebate               | 435-31 |
| Satin 25.4mm (1") Rebate                      | 435-51 |
| Sashlock Rebate Sets                          |        |
| Brass Effect 12.7mm (1/2") Rebate             | 436-31 |
| Satin12.7mm (1/2") Rebate                     | 436-51 |
| Brass Effect 25.4mm (1") Rebate               | 437-31 |
| Satin 25.4mm (1") Rebate                      | 437-51 |