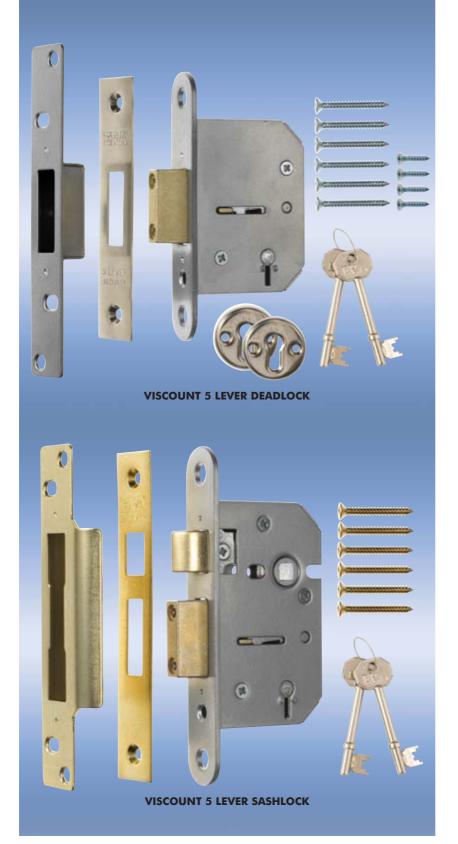

## 5 Lever Deadlock

## 5 Lever Sashlock

## VISCOUNT MORTICE LOCK RANGE

The **ERA 5 Lever Viscount** range of door locks are suitable to replace existing 2 and 3 lever door locks. They are available as both Sashlock and Deadlocks. Ideal for the volume user, the Viscount offers long service in demanding situations and is the right choice for replacement or new build projects.

The Viscount is also available as a rebated lock, suitable for rebated French doors.

The latch is easily reversed. Hardened steel rollers in the bolt resist hacksawing and levers have false notching to resist lock picking.

**ERA Viscount Rebate Sets** are also available individually, in two sizes - 12.7mm (1/2'') and 25.4mm (1''). Sashlock Rebate Sets are non-handed to reduce stock-holding. Full fitting instructions are supplied.