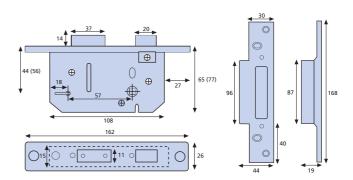

## 5 Lever Sashlock

## **ORDERING DETAILS**

| Deadlock                                      |        |
|-----------------------------------------------|--------|
| Brass Effect 64mm (2 <sup>1</sup> /2")        | 201-31 |
| Satin 64mm (2 <sup>1</sup> /2")               | 201-51 |
| Brass Effect 76mm (3")                        | 301-31 |
| Satin 76mm (3")                               | 301-51 |
| Sashlock                                      |        |
| Brass Effect 64mm (2 <sup>1</sup> /2")        | 202-31 |
| Satin 64mm (2 <sup>1</sup> / <sub>2</sub> ")  | 202-51 |
| Brass Effect 76mm (3")                        | 302-31 |
| Satin 76mm (3")                               | 302-51 |
| The above products are also available Clam-Pa | cked.  |
| Rebated Sashlock                              |        |
| Brass Effect 64mm (2 <sup>1</sup> /2")        | 217-32 |
| Satin 64mm (2 <sup>1</sup> / <sub>2</sub> ")  | 217-52 |
| Spare Keys                                    |        |
| Cut key                                       | 509-56 |
| Key blank                                     | 609-56 |
| Deadlock Rebate Sets                          |        |
| Brass Effect 12.7mm (1/2") Rebate             | 434-31 |
| Satin 12.7mm (1/2") Rebate                    | 434-51 |
| Brass Effect 25.4mm (1") Rebate               | 435-31 |
| Satin 25.4mm (1") Rebate                      | 435-51 |
| Sashlock Rebate Sets                          |        |
| Brass Effect 12.7mm (1/2") Rebate             | 436-31 |
| Satin12.7mm (1/2") Rebate                     | 436-51 |
| Brass Effect 25.4mm (1") Rebate               | 437-31 |
| Satin 25.4mm (1") Rebate                      | 437-51 |