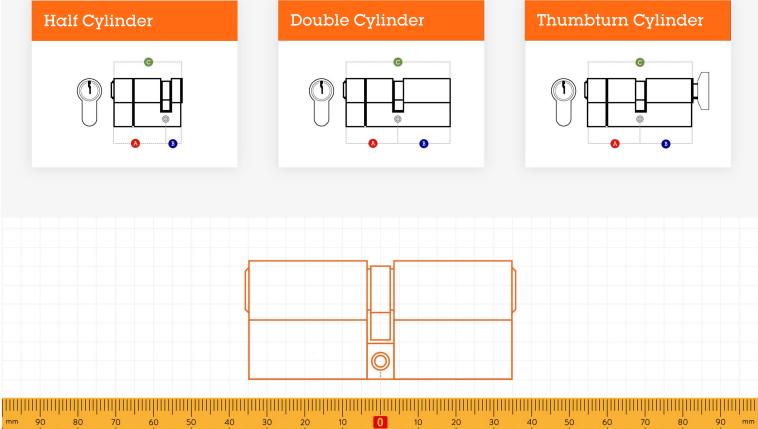

## How to measure your cylinder

Use our cylinder measuring tool to find out which size cylinder you need. Remove your old cylinder and measure dimensions A, B and C. Use the below diagrams and ruler to help you.

A External Size to Centre Dimension

- B Internal Size to Centre Dimension
- C The Overall Length

Make sure the ruler has been printed correctly by printing at 'Actual Size'. You may need to adjust your printer settings.