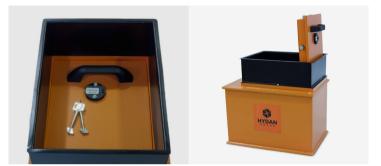

## **Key Features:**

- Large capacity rectangular door underfloor safe which protects cash and valuables
- Supplied with an air pump assisted door for easy lift
- Secured with a double bitted keylock (VDS class 1)
- Manual and digital locking options available
- · Available in 2 models
- Deposit version allows multiple users to constantly deposit cash whilst the main body of the safe remains locked
- · Supplied with full installation instructions