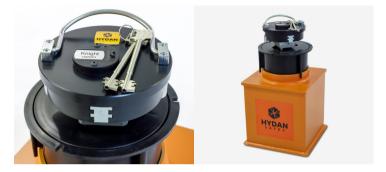

## **Key Features:**

- Solid 45mm thick door x 156mm diameter
- Secured with a double bitted keylock (VDS class 1)
- Manual combination and digital locking options
- Door is coated in a black environmentally friendly scratch resistant finish

- · Available in 3 models
- Deposit version allows multiple users to constantly deposit cash whilst the main body of the safe remains locked
- · Supplied with full installation instructions

| Model      | Door (mm) | External* (mm) |       |       | Internal (mm) |       |       | Weight |
|------------|-----------|----------------|-------|-------|---------------|-------|-------|--------|
|            | Diameter  | Height         | Width | Depth | Height        | Width | Depth | (kg)   |
| Size 1     | 156mm Dia | 375            | 240   | 240   | 229           | 215   | 215   | 16     |
| Size 2     | 156mm Dia | 455            | 315   | 315   | 305           | 290   | 290   | 24     |
| Size 2 Dep | 156mm Dia | 455            | 315   | 315   | 305           | 290   | 290   | 26     |