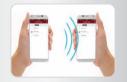

### UNLOCK THE PADLOCK WITHOUT KEY OR COMBINATION

Locks are opened using the Bluetooth ® Smart protocol in a smart phone or device. No network access necessary

No key management issues and no combination to remember

The ultra secured app Master Lock® Vault™ is available for free download.

High security data encryption transmitted via Bluetooth®

Smart between the smartphone and the connected padlock.

Bluetooth

Compatible with: iOS 8 and next version / Android 4.3 and next version