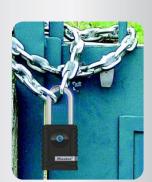

## CONNECTED PADLOCK BLUETOOTH SMART OUTDOOR 4401EURDLH

### CONNECTED PADLOCK BLUETOOTH SMART

OUTDOOR 4401EURDLH

| Shackle<br>Material                | Body<br>Material | Locking<br>Mechanism | Battery                                                      | Dead or too Low<br>Battery                                             | IP Ratings                                                                 |
|------------------------------------|------------------|----------------------|--------------------------------------------------------------|------------------------------------------------------------------------|----------------------------------------------------------------------------|
| Boron carbide<br>shackle, Ø<br>9mm | Zinc             | Dual<br>rolled pin   | CR2 Lithium<br>battery:<br>1 year minimum<br>life (included) | Jump with a 9V<br>battery<br>(jump terminals on<br>bottom below cover) | Closed: <i>IP 56</i><br>Opened: <i>IP 20</i><br>Battery Compartment: IP 67 |