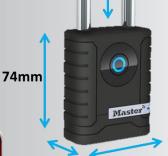

### CONNECTED PADLOCK BLUETOOTH SMART

OUTDOOR 4401EURDLH

| Shackle<br>Material                | Body<br>Material | Locking<br>Mechanism | Battery                                                      | Dead or too Low<br>Battery                                             | IP Ratings                                                                 |
|------------------------------------|------------------|----------------------|--------------------------------------------------------------|------------------------------------------------------------------------|----------------------------------------------------------------------------|
| Boron carbide<br>shackle, Ø<br>9mm | Zinc             | Dual<br>rolled pin   | CR2 Lithium<br>battery:<br>1 year minimum<br>life (included) | Jump with a 9V<br>battery<br>(jump terminals on<br>bottom below cover) | Closed: <i>IP 56</i><br>Opened: <i>IP 20</i><br>Battery Compartment: IP 67 |