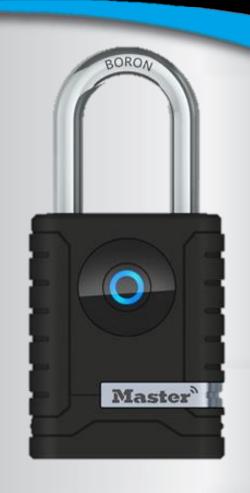

## CONNECTED PADLOCK BLUETOOTH SMART OUTDOOR 4401EURDLH

### CONNECTED PADLOCK BLUETOOTH SMART

OUTDOOR 4401EURDLH

| Shackle<br>Material                | Body<br>Material | Locking<br>Mechanism | Battery                                                      | Dead or too Low<br>Battery                                             | IP Ratings                                                                 |
|------------------------------------|------------------|----------------------|--------------------------------------------------------------|------------------------------------------------------------------------|----------------------------------------------------------------------------|
| Boron carbide<br>shackle, Ø<br>9mm | Zinc             | Dual<br>rolled pin   | CR2 Lithium<br>battery:<br>1 year minimum<br>life (included) | Jump with a 9V<br>battery<br>(jump terminals on<br>bottom below cover) | Closed: <i>IP 56</i><br>Opened: <i>IP 20</i><br>Battery Compartment: IP 67 |