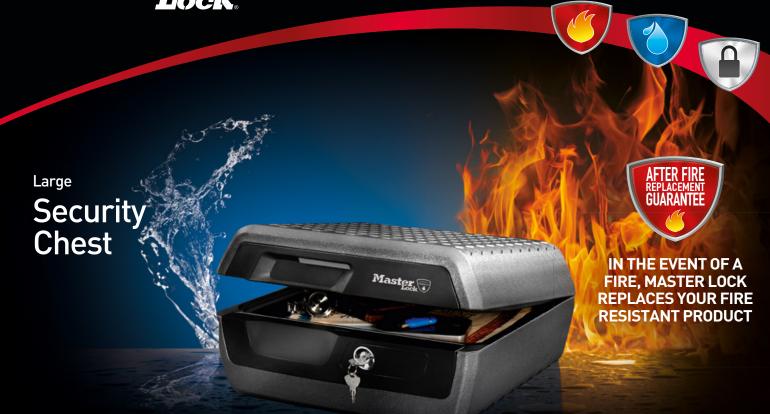

LCFW30100

The Master Lock Large Security Chest protects your family's most important paper documents (fits A4 paper size), media, and valuables from **fire** and **flood** damage.

## **Special features**

| Product number                    | LCFW30100                                                                                                                                                                                                                                 |
|-----------------------------------|-------------------------------------------------------------------------------------------------------------------------------------------------------------------------------------------------------------------------------------------|
| Description                       | Large Security Chest                                                                                                                                                                                                                      |
| Protection against fire           | UL/ETL verified 60 minutes fire protection for documents, official papers and digital media (CD's, USB sticks) up to 927°C                                                                                                                |
| Protection<br>against flood       | ETL Verified for water submersion to protect documents and other valuable items from flood damage.                                                                                                                                        |
| Locking system                    | Key lock – includes 2 keys                                                                                                                                                                                                                |
| Features                          | <ul> <li>Privacy key lock keeps documents and valuables away from prying eyes and prevents the lid from opening in the event of a fire</li> <li>Fits A4 documents</li> <li>Can be bolted down (mounting hardware not included)</li> </ul> |
| Construction                      | Proprietary fire and water resistant construction                                                                                                                                                                                         |
| Colour                            | Charcoal grey and black                                                                                                                                                                                                                   |
| Dimensions                        | Exterior (H x W x D): Interior (H x W x D):<br>19.3 cm x 41.9 cm x 37.5 cm 13.6 cm x 32.1 cm x 23.2 cm                                                                                                                                    |
| Capacity, Weight W/o<br>Packaging | 10.2 litres / 14.1 kg<br>More pictures and product                                                                                                                                                                                        |