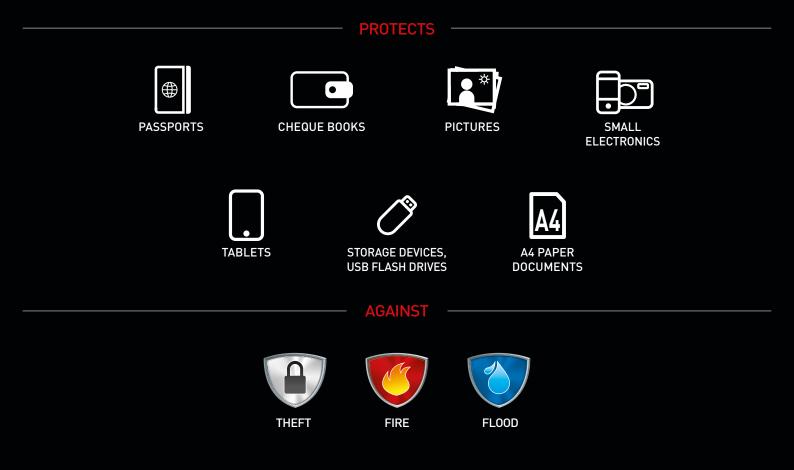

LCFW30100

The Master Lock Large Security Chest protects your family's most important paper documents (fits A4 paper size), media, and valuables from **fire** and **flood** damage.

## **Special features**

| Product number                    | LCFW30100                                                                                                                                                                                                                                 |
|-----------------------------------|-------------------------------------------------------------------------------------------------------------------------------------------------------------------------------------------------------------------------------------------|
| Description                       | Large Security Chest                                                                                                                                                                                                                      |
| Protection against fire           | UL/ETL verified 60 minutes fire protection for documents, official papers and digital media (CD's, USB sticks) up to 927°C                                                                                                                |
| Protection<br>against flood       | ETL Verified for water submersion to protect documents and other valuable items from flood damage.                                                                                                                                        |
| Locking system                    | Key lock – includes 2 keys                                                                                                                                                                                                                |
| Features                          | <ul> <li>Privacy key lock keeps documents and valuables away from prying eyes and prevents the lid from opening in the event of a fire</li> <li>Fits A4 documents</li> <li>Can be bolted down (mounting hardware not included)</li> </ul> |
| Construction                      | Proprietary fire and water resistant construction                                                                                                                                                                                         |
| Colour                            | Charcoal grey and black                                                                                                                                                                                                                   |
| Dimensions                        | Exterior (H x W x D): Interior (H x W x D):<br>19.3 cm x 41.9 cm x 37.5 cm 13.6 cm x 32.1 cm x 23.2 cm                                                                                                                                    |
| Capacity, Weight W/o<br>Packaging | 10.2 litres / 14.1 kg<br>More pictures and product                                                                                                                                                                                        |