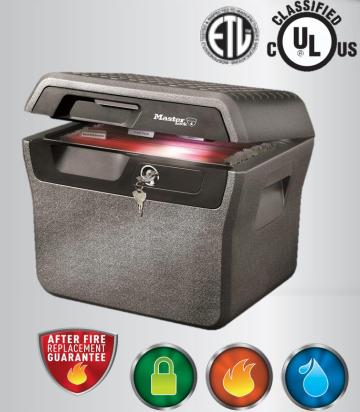

# KEYED CHEST WATER/FIRE RESISTANT X LARGE LFHW40102

Have true peace of mind for important documents and hard-to-replace records

Integrated handles make the file easy to carry, making organizing, accessing and protecting your office papers simpler than ever

Ideal for storing and protecting valuables documents and digital items from fire and flood

## **Key Lock**

Prevents the lid from opening in the event of a fire Privacy key lock keeps documents and valuables away from prying eyes Comes with 2 keys

#### **Fire Protection**

UL Classified for Fire Endurance 1/2-hour at 843°C, to ensure protection of documents, records and valuables in the event of a fire

#### **Water Protection**

ETL Verified for water submersion to protect valuable items and documents from flood damage

## **Digital Media Protection**

ETL Verified for 1/2-hour fire protection of digital media up to 843°C in the event of a fire