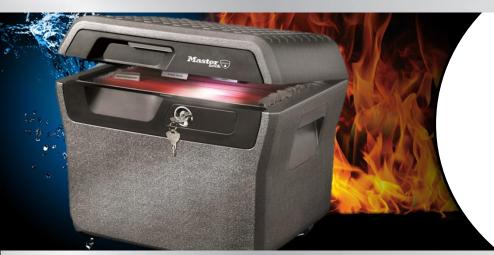

#### **Fire Protection**

UL Classified for Fire Endurance 1/2-hour at 843°C, to ensure protection of documents, records and valuables in the event of a fire

#### **Water Protection**

ETL Verified for water submersion to protect valuable items and documents from flood damage