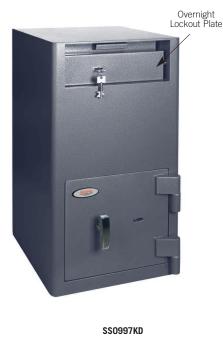

## FRONT LOADING CASHIER DEPOSIT SAFE for 24 hour cash management.

- SECURITY PROTECTION Recommended for overnight cash cover of £3,000 cash or £30,000 valuables\*.
- LOCKING SS0990KD Fitted with a high security VdS Class I key lock supplied with two keys. SS0990ED – Fitted with a high security VdS class II electronic lock.
  - SS0990FD Fitted with an advanced high security touchscreen keypad & fingerprint lock with clear LED display, internal alarm, dual control, hidden code and scrambled code that can be programmed as standard with up to 128 fingerprints.
- **DEPOSIT FACILITY** Fitted with a special Phoenix baffle plate to ensure the contents cannot be fished out. Also features a night lockout plate for increased security during out of hours.
- SPECIAL FEATURES SS0998 fitted with separate lockable coffer for added security.
- CONSTRUCTION Constructed of 12mm steel plate door and 6mm body.
- FIXING Ready prepared for floor fixing with fixing bolts for concrete supplied.
- COLOUR Finished in a high quality scratch resistant Graphite Grey paint RAL7024.

| MODEL<br>NUMBER       | EXTERNAL DIMENSIONS<br>H x W x D | INTERNAL DIMENSIONS<br>H x W x D                                           | DOOR<br>SWING | WEIGHT | CAPACITY                                                | HANDLE<br>Depth |
|-----------------------|----------------------------------|----------------------------------------------------------------------------|---------------|--------|---------------------------------------------------------|-----------------|
| SS0996KD/ED/FD        | 480 x 340 x 380mm                | 448 x 328 x 323mm                                                          | 275mm         | 54kg   | 47 Litres                                               | 50mm            |
| DEPOSIT SLOT          | -                                | 80 x 265 x 200mm                                                           | -             | -      | -                                                       | -               |
| SS0997KD/ED/FD        | 700 x 340 x 380mm                | 646 x 328 x 323mm                                                          | 275mm         | 68kg   | 68 Litres                                               | 50mm            |
| DEPOSIT SLOT          | -                                | 80 x 265 x 200mm                                                           | -             | -      | -                                                       | -               |
| SS0998KD/ED/FD        | 760 x 510 x 510mm                | 315 x 495 x 415mm<br>Main compartment<br>145 x 495 x 395mm Internal Coffer | 440mm         | 130kg  | 64 Litres Main Compartment<br>28 Litres Internal Coffer | 50mm            |
| DEPOSIT SLOT SS0998 - |                                  | 100 x 415 x 220mm                                                          | -             | -      | -                                                       | -               |