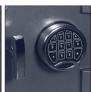

## FRONT LOADING CASHIER DEPOSIT SAFE for 24 hour cash management.

- SECURITY PROTECTION Recommended for overnight cash cover of £3,000 cash or £30,000 valuables\*.
- LOCKING SS0990KD Fitted with a high security VdS Class I key lock supplied with two keys. SS0990ED – Fitted with a high security VdS class II electronic lock.
  - SS0990FD Fitted with an advanced high security touchscreen keypad & fingerprint lock with clear LED display, internal alarm, dual control, hidden code and scrambled code that can be programmed as standard with up to 128 fingerprints.
- **DEPOSIT FACILITY** Fitted with a special Phoenix baffle plate to ensure the contents cannot be fished out. Also features a night lockout plate for increased security during out of hours.
- SPECIAL FEATURES SS0998 fitted with separate lockable coffer for added security.
- CONSTRUCTION Constructed of 12mm steel plate door and 6mm body.
- FIXING Ready prepared for floor fixing with fixing bolts for concrete supplied.
- COLOUR Finished in a high quality scratch resistant Graphite Grey paint RAL7024.