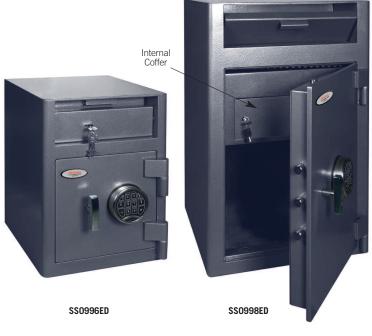

## FRONT LOADING CASHIER DEPOSIT SAFE for 24 hour cash management.

- SECURITY PROTECTION Recommended for overnight cash cover of £3,000 cash or £30,000 valuables\*.
- LOCKING SS0990KD Fitted with a high security VdS Class I key lock supplied with two keys. SS0990ED – Fitted with a high security VdS class II electronic lock.
  - SS0990FD Fitted with an advanced high security touchscreen keypad & fingerprint lock with clear LED display, internal alarm, dual control, hidden code and scrambled code that can be programmed as standard with up to 128 fingerprints.
- **DEPOSIT FACILITY** Fitted with a special Phoenix baffle plate to ensure the contents cannot be fished out. Also features a night lockout plate for increased security during out of hours.
- SPECIAL FEATURES SS0998 fitted with separate lockable coffer for added security.
- CONSTRUCTION Constructed of 12mm steel plate door and 6mm body.
- FIXING Ready prepared for floor fixing with fixing bolts for concrete supplied.
- COLOUR Finished in a high quality scratch resistant Graphite Grey paint RAL7024.

| MODEL<br>NUMBER       | EXTERNAL DIMENSIONS<br>H x W x D | INTERNAL DIMENSIONS<br>H x W x D                                           | DOOR<br>SWING | WEIGHT | CAPACITY                                                | HANDLE<br>Depth |
|-----------------------|----------------------------------|----------------------------------------------------------------------------|---------------|--------|---------------------------------------------------------|-----------------|
| SS0996KD/ED/FD        | 480 x 340 x 380mm                | 448 x 328 x 323mm                                                          | 275mm         | 54kg   | 47 Litres                                               | 50mm            |
| DEPOSIT SLOT          | -                                | 80 x 265 x 200mm                                                           | -             | -      | -                                                       | -               |
| SS0997KD/ED/FD        | 700 x 340 x 380mm                | 646 x 328 x 323mm                                                          | 275mm         | 68kg   | 68 Litres                                               | 50mm            |
| DEPOSIT SLOT          | -                                | 80 x 265 x 200mm                                                           | -             | -      | -                                                       | -               |
| SS0998KD/ED/FD        | 760 x 510 x 510mm                | 315 x 495 x 415mm<br>Main compartment<br>145 x 495 x 395mm Internal Coffer | 440mm         | 130kg  | 64 Litres Main Compartment<br>28 Litres Internal Coffer | 50mm            |
| DEPOSIT SLOT SS0998 - |                                  | 100 x 415 x 220mm                                                          | -             | -      | -                                                       | -               |