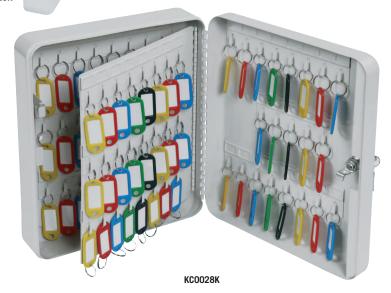

## KC0020 SERIES KEY BOXES

A high quality range of key boxes with capacities ranging from 20-93 keys. Ideal for the home or office.

• LOCKING – Fitted with a high quality key lock supplied with two keys.

KC0027K

- **FIXING** Ready prepared for fixing to the wall with fixings supplied.
- COLOUR Finished in a high quality scratch resistant powder coat grey paint.

| MODEL<br>NUMBER | EXTERNAL DIMENSIONS<br>H x W x D | CAPACITY |
|-----------------|----------------------------------|----------|
| KC0026K         | 200 x 160 x 80mm                 | 20 keys  |
| KC0027K         | 250 x 180 x 80mm                 | 48 keys  |
| KC0028K         | 300 x 240 x 80mm                 | 93 keys  |