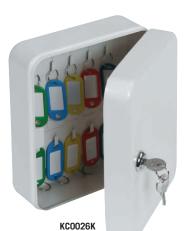

## KC0020 SERIES KEY BOXES

A high quality range of key boxes with capacities ranging from 20-93 keys. Ideal for the home or office.

• LOCKING – Fitted with a high quality key lock supplied with two keys.

KC0027K

- **FIXING** Ready prepared for fixing to the wall with fixings supplied.
- COLOUR Finished in a high quality scratch resistant powder coat grey paint.

| MODEL<br>NUMBER | EXTERNAL DIMENSIONS<br>H x W x D | CAPACITY |
|-----------------|----------------------------------|----------|
| KC0026K         | 200 x 160 x 80mm                 | 20 keys  |
| KC0027K         | 250 x 180 x 80mm                 | 48 keys  |
| KC0028K         | 300 x 240 x 80mm                 | 93 keys  |