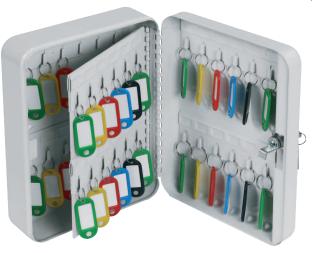

## KC0020 SERIES KEY BOXES

A high quality range of key boxes with capacities ranging from 20-93 keys. Ideal for the home or office.

• LOCKING – Fitted with a high quality key lock supplied with two keys.

KC0027K

- **FIXING** Ready prepared for fixing to the wall with fixings supplied.
- COLOUR Finished in a high quality scratch resistant powder coat grey paint.

| MODEL<br>NUMBER | EXTERNAL DIMENSIONS<br>H x W x D | CAPACITY |
|-----------------|----------------------------------|----------|
| KC0026K         | 200 x 160 x 80mm                 | 20 keys  |
| KC0027K         | 250 x 180 x 80mm                 | 48 keys  |
| KC0028K         | 300 x 240 x 80mm                 | 93 keys  |