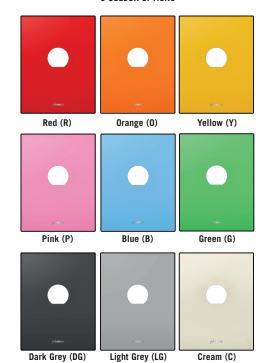

9 COLOUR OPTIONS

THE PHOENIX SPECTRUM is an ultra-modern safe designed to protect documents and valuables from fire and theft. The Spectrum's effortlessly attractive design is available with a range of changeable coloured door panels, allowing you to choose a colour to compliment any interior.

- FIXING Ready prepared for floor fixing with fixing bolts for concrete supplied.
- LIGHTING Fitted with a bright LED interior light so the contents can be easily seen.
- SPECIAL FEATURES Supplied with four internal key hooks, a pull out drawer and a height adjustable shelf.
- COLOUR The Spectrum is finished in a high quality scratch resistant Dark Grey, with interchangeable door CHANGEABLE DOOR PANELS panels available in 9 colours.