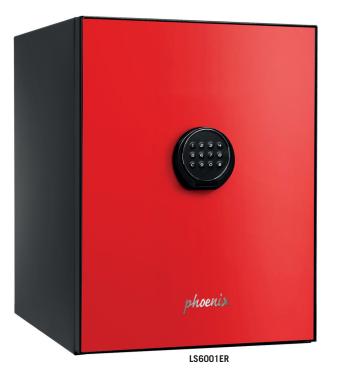

9 COLOUR OPTIONS

THE PHOENIX SPECTRUM is an ultra-modern safe designed to protect documents and valuables from fire and theft. The Spectrum's effortlessly attractive design is available with a range of changeable coloured door panels, allowing you to choose a colour to compliment any interior.

- FIXING Ready prepared for floor fixing with fixing bolts for concrete supplied.
- LIGHTING Fitted with a bright LED interior light so the contents can be easily seen.
- SPECIAL FEATURES Supplied with four internal key hooks, a pull out drawer and a height adjustable shelf.
- COLOUR The Spectrum is finished in a high quality scratch resistant Dark Grey, with interchangeable door CHANGEABLE DOOR PANELS panels available in 9 colours.

| MODEL<br>NUMBER |        |        |        | ANE<br>Ilou |        |         |           |      | EXTERNAL DIMENSIONS<br>H x W x D | INTERNAL DIMENSIONS<br>H x W x D | DOOR<br>Swing | WEIGHT | CAPACITY   | SHELVES / DRAWERS /<br>Internal key hooks |
|-----------------|--------|--------|--------|-------------|--------|---------|-----------|------|----------------------------------|----------------------------------|---------------|--------|------------|-------------------------------------------|
| LS6001E R       | •<br>0 | •<br>Y | •<br>G | •<br>B      | •<br>P | •<br>DG | •<br>G LG | c    | 525 x 405 x 470mm**              | 410 x 300 x 300mm <sup>+</sup>   | 410mm         | n 60kg | 36 Litres  | 1/1/4                                     |
| Height includ   |        | nm     | plas   |             | reet   | T       | Inter     | rnal | drawer reduces internal heig     | int by 50mm                      |               |        | £2K<br>€3K | LIFET<br>REPLACEMENT                      |