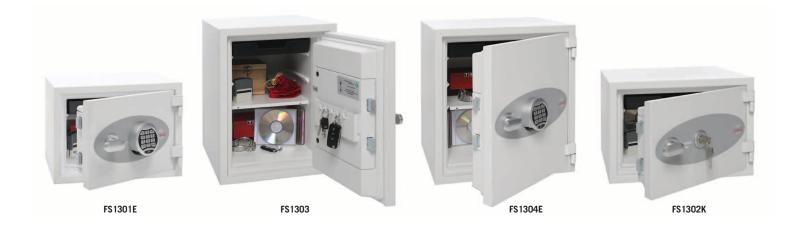

## FS1300 SERIES TITAN FIRE AND SECURITY SAFE

THE PHOENIX TITAN is a modern, compact, lightweight fire and security resistant safe designed to meet the need for residential and business use.

- FIRE PROTECTION (PAPER) Tested to the International NT Fire 017-60 fire test standard, at the Swedish SP Testing Centre providing 60 minutes fire protection for paper documents.
- LOCKING FS1300K Fitted with a high quality key lock supplied with two keys. FS1300E – Fitted with an advanced high security electronic lock with scrambled code as standard.
- **SECURITY PROTECTION** The safe is recommended for an overnight cash risk of £1,500 or £15,000 valuables\*.
- CONSTRUCTION Newly developed, ultra-advanced fire insulation material, provides the lightest safe in the 1hr fire rated class.
- FIXING Ready prepared for floor fixing, with fixing bolts for concrete floors supplied.
- SPECIAL FEATURES All models are supplied with five internal key hooks and a pull out drawer. Models FS1303 and FS1304 also have the added advantage of a height adjustable shelf.
- COLOUR Finished in a high quality scratch resistant paint RAL9003 White.

| MODEL<br>NUMBER | EXTERNAL DIMENSIONS<br>H x W x D | INTERNAL DIMENSIONS<br>H x W x D | WEIGHT | CAPACITY  | SHELVES/<br>Drawer/<br>Internal Key Hooks |
|-----------------|----------------------------------|----------------------------------|--------|-----------|-------------------------------------------|
| FS1301K/E       | 300 x 405 x 355mm                | 190 x 305 x 220mm                | 21kg   | 13 Litres | 0/1/4                                     |
| FS1302K/E       | 315 x 430 x 430mm                | 205 x 330 x 295mm                | 23kg   | 20 Litres | 0/1/4                                     |
| FS1303K/E       | 490 x 350 x 430mm                | 380 x 250 x 295mm                | 28kg   | 28 Litres | 1/1/4                                     |
| FS1304K/E       | 490 x 430 x 430mm                | 380 x 330 x 295mm                | 33kg   | 30 Litres | 1/1/4                                     |