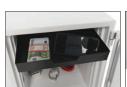

## FS1300 SERIES TITAN FIRE AND SECURITY SAFE

THE PHOENIX TITAN is a modern, compact, lightweight fire and security resistant safe designed to meet the need for residential and business use.

- FIRE PROTECTION (PAPER) Tested to the International NT Fire 017-60 fire test standard, at the Swedish SP Testing Centre providing 60 minutes fire protection for paper documents.
- LOCKING FS1300K Fitted with a high quality key lock supplied with two keys. FS1300E – Fitted with an advanced high security electronic lock with scrambled code as standard.
- **SECURITY PROTECTION** The safe is recommended for an overnight cash risk of £1,500 or £15,000 valuables\*.
- CONSTRUCTION Newly developed, ultra-advanced fire insulation material, provides the lightest safe in the 1hr fire rated class.
- FIXING Ready prepared for floor fixing, with fixing bolts for concrete floors supplied.
- SPECIAL FEATURES All models are supplied with five internal key hooks and a pull out drawer. Models FS1303 and FS1304 also have the added advantage of a height adjustable shelf.
- COLOUR Finished in a high quality scratch resistant paint RAL9003 White.

The internal drawer reduces internal height by 50mm

<sup>\*</sup> Ratings are approximate only and may vary due to area conditions and location. Please check with your underwriter.