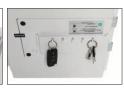

## FS1300 SERIES TITAN FIRE AND SECURITY SAFE

THE PHOENIX TITAN is a modern, compact, lightweight fire and security resistant safe designed to meet the need for residential and business use.

- FIRE PROTECTION (PAPER) Tested to the International NT Fire 017-60 fire test standard, at the Swedish SP Testing Centre providing 60 minutes fire protection for paper documents.
- LOCKING FS1300K Fitted with a high quality key lock supplied with two keys. FS1300E – Fitted with an advanced high security electronic lock with scrambled code as standard.
- **SECURITY PROTECTION** The safe is recommended for an overnight cash risk of £1,500 or £15,000 valuables\*.
- CONSTRUCTION Newly developed, ultra-advanced fire insulation material, provides the lightest safe in the 1hr fire rated class.
- FIXING Ready prepared for floor fixing, with fixing bolts for concrete floors supplied.
- SPECIAL FEATURES All models are supplied with five internal key hooks and a pull out drawer. Models FS1303 and FS1304 also have the added advantage of a height adjustable shelf.
- COLOUR Finished in a high quality scratch resistant paint RAL9003 White.