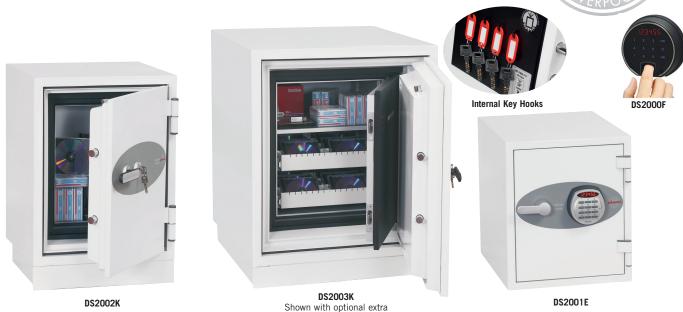

## **DS2000 SERIES** DATACARE

multimedia trays

Designed to meet the requirement of a large capacity fire protection unit for computer backup tapes and digital media such as CD's, DVD's and memory sticks. Suitable for use in residential or business premises.

- FIRE PROTECTION (DATA) - Tested to Swedish NT Fire 017.
  - DS2001 60dis standard, Providing 60 minutes i) fire protection for computer backup tapes.
  - ii) DS2002 90dis standard, providing 90 minutes fire protection for computer backup tapes.
  - iii) DS2003 120dis standard, providing 120 minutes fire protection for computer backup tapes.
- WATER RESISTANCE Twin water resistant seals provide an airtight water resistant inner compartment for your computer media.
- DROP TEST Fire and impact tested from 9.1 metres for resistance to the impact of falling through the burning floors of a building.
- SPECIAL FEATURES DS2002 and DS2003 are fitted with automatic slam shut locking. DS2001 is

supplied with four internal key hooks and DS2002 is supplied with three.

LOCKING – DS2000K – Fitted with a high quality key lock supplied with two keys. DS2000E - Fitted with R3 high security and user friendly electronic lock with clear LED display. To further enhance security the lock also features dual control, hidden code and scrambled code.

DS2000F – All the features of the R3 lock plus the additional fingerprint lock option which can be used to store up to 128 fingerprints and an internal alarm.

- FITTINGS DS2003 comes complete with two height adjustable shelves and can also be fitted with pull out media trays as an optional extra.
- **COLOUR** Finished in a high quality scratch resistant paint RAL9003 White.