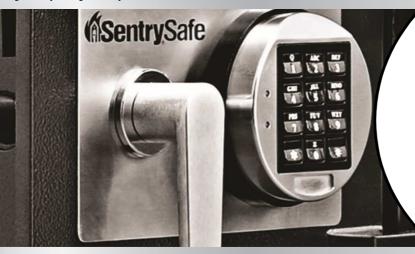

### **Digital Lock**

**4 AAA Alkaline Batteries required to operate lock (not included)** Programmable digital locks with time lets you choose your combination

DELAY

MODE

#### **Delay Mode**

Digital lock enters delay mode with multiple wrong combination entry attempts