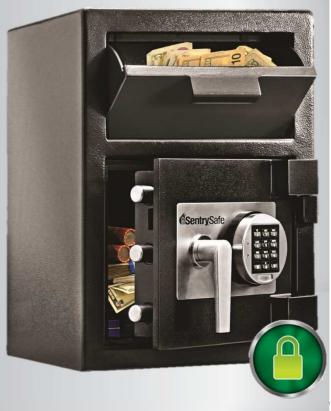

## DIGITAL DEPOSITORY SAFE LARGE DH-074E

The SentrySafe Depository Safe is a "must have" for security conscious business managers It's uniquely designed to protect cash, receipts, deposit slips, keys and other valuables at the point of purchase

Ideal for convenience stores, restaurants, bars, hotels/motels, small cash businesses, pawn shops, independent store fronts and notfor-profit operations

SentrySafe Depository Safe, the smart way to protect your retail business, your employees and your customers against theft and burglaries