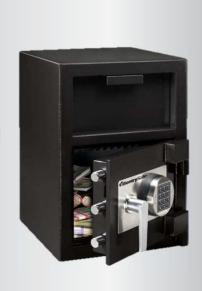

### **Digital Lock**

**4 AAA Alkaline Batteries required to operate lock (not included)** Programmable digital locks with time lets you choose your combination



DELAY

MODE

#### **Delay Mode**

Digital lock enters delay mode with multiple wrong combination entry attempts

#### **Hardened Steel Plate**

Hardened steel plate protects cash and deposits against drill attacks

#### **Bolt down Hardware**

Bolt down hardware (included) to ensure thieves cannot remove the safe from your home or office

#### **Anti-Fish Hopper**

Anti-fish hopper prevents cash and deposits from being stolen during storage / Anti-pry door



www.masterlock.com

Master Lock Europe 131, avenue Charles de Gaulle 92 200 Neuilly sur Seine Tel : +33 1 41 43 72 00 Fax : +33 4 41 43 72 04 email : securityeu@mlock.com