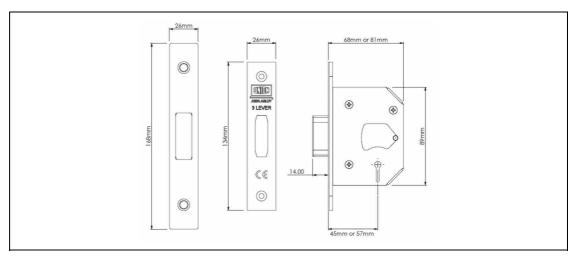

# StrongBOLT

2103

3 Lever Deadlock

Technical Design:

Variants:

| J2103S-SS-2.5 | Satin Stainless Steel, 2.5" case          |
|---------------|-------------------------------------------|
| J2103S-SS-3.0 | Satin Stainless Steel, 3.0" case          |
| J2103S-PB-2.5 | Polished Brass, 2.5" case                 |
| J2103S-PB-3.0 | Polished Brass, 3.0" case                 |
| Y2103S-PB-2.5 | 3 lever StrongBOLT deadlock - VISI PACKED |
| Y2103S-PB-3.0 | 3 lever StrongBOLT deadlock - VISI PACKED |
| Y2103S-SS-2.5 | 3 lever StrongBOLT deadlock - VISI PACKED |
| Y2103S-SS-3.0 | 3 lever StrongBOLT deadlock - VISI PACKED |

#### **New features**

- Radius plastic **splinter guard** for easy installation and a professional finish
- Anti-saw security features for resistance against attack
- Chamfered bolt design increases the performance of the lock under side load
- Radius inner forend for ease of installation
- Can be installed in the many UK mortices without the need for additional carpentry or spoiling the edge of the door
- Hardened steel pins provide resistance to attack from sawing
- Deadbolt locked or unlocked by the key from either side
- 14mm deadbolt for secure positive deadlocking
- 2103S can be keyed alike with 2203S
- Case Size: 68mm (2.5") or 81mm (3")
- Backset: 45mm or 57mm
- · Case: Steel, red powder coat
- Forend: Stainless steel or brass plated
- Striking Plate: Finished to match forend
- Faceplate: Supplied with square faceplate which covers a radius inner forend
- Deadbolt: Zinc with hardened steel rollers
- Latch Bolt: Zinc
- Follower: n/a
- Rebate Kit: 2100REB 13mm (0.5")
- Keying Groups: May be supplied to pass or differ. Supplied with 2 steel nickel plated keys
- Key Blank Number: JKB SBOLT
- · Packaging: Individually boxed or Visi packed
- SS Satin Stainless Steel
- · PB Polished Brass finish