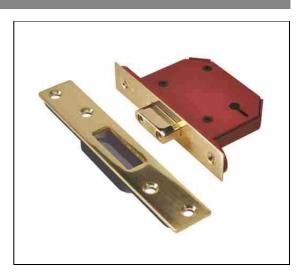

### 3 Lever Deadlock

#### **New features**

- Radius plastic **splinter guard** for easy installation and a professional finish
- Anti-saw security features for resistance against attack
- Chamfered bolt design increases the performance of the lock under side load
- Radius inner forend for ease of installation
- Can be installed in the many UK mortices without the need for additional carpentry or spoiling the edge of the door
- Hardened steel pins provide resistance to attack from sawing
- Deadbolt locked or unlocked by the key from either side
- 14mm deadbolt for secure positive deadlocking
- 2103S can be keyed alike with 2203S
- Case Size: 68mm (2.5") or 81mm (3")
- Backset: 45mm or 57mm
- · Case: Steel, red powder coat
- Forend: Stainless steel or brass plated
- Striking Plate: Finished to match forend
- Faceplate: Supplied with square faceplate which covers a radius inner forend
- Deadbolt: Zinc with hardened steel rollers
- Latch Bolt: Zinc
- Follower: n/a
- Rebate Kit: 2100REB 13mm (0.5")
- Keying Groups: May be supplied to pass or differ. Supplied with 2 steel nickel plated keys
- Key Blank Number: JKB SBOLT
- · Packaging: Individually boxed or Visi packed
- SS Satin Stainless Steel
- · PB Polished Brass finish