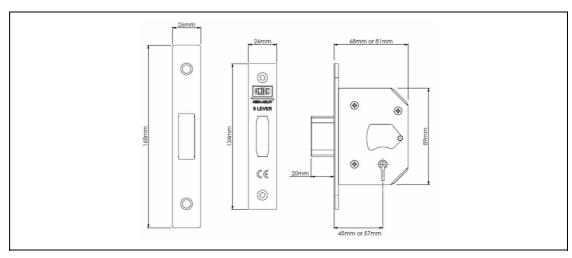

# StrongBOLT

2105

**5 Lever Deadlock** 

Technical Design:

Variants:

| J2105S-SS-2.5 | Satin Stainless Steel, 2.5" case          |
|---------------|-------------------------------------------|
| J2105S-SS-3.0 | Satin Stainless Steel, 3.0" case          |
| J2105S-PB-2.5 | Polished Brass, 2.5" case                 |
| J2105S-PB-3.0 | Polished Brass, 3.0" case                 |
| Y2105S-PB-2.5 | 5 lever StrongBOLT deadlock - VISI PACKED |
| Y2105S-PB-3.0 | 5 lever StrongBOLT deadlock - VISI PACKED |
| Y2105S-SS-2.5 | 5 lever StrongBOLT deadlock - VISI PACKED |
| Y2105S-SS-3.0 | 5 lever StrongBOLT deadlock - VISI PACKED |

#### Specification:

- Anti-pick and anti-saw security features for resistance against attack
- Chamfered bolt design increases the performance of the lock under side load testing.
- Radius inner forend for ease of installation
- Deadbolt locked or unlocked by the key from either side
- 20mm deadbolt for secure positive deadlocking and additional resistance against attack
- 2105S can be keyed alike with 2205S
- Can be installed in the many UK mortices without the need for additional carpentry or spoiling the edge of the door
- Anti-pick and keyhole protection prevents forced entry by picking
- Hardened steel pins provide resistance to attack from sawing
- Case Size: 68mm (2.5") or 81mm (3")
- Backset: 45mm or 57mm
- · Case: Steel, red powder coat
- Forend: Stainless steel or brass plated
- Striking Plate: Finished to match forend
- Faceplate: Supplied with square faceplate which covers a radius inner forend
- Deadbolt: Zinc with hardened steel rollers
- Latch Bolt: Zinc
- Follower: n/a
- Rebate Kit: 2100REB 13mm (0.5")
- Keying Groups: May be supplied to pass or differ. Supplied with 2 steel nickel plated keys
- Key Blank Number: JKB SBOLT
- Packaging: Individually boxed or Visipacked
- SS Satin Stainless Steel
- PB Polished Brass finish