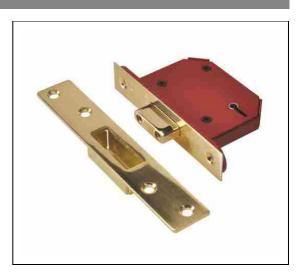

## **StrongBOLT**

2105

#### 5 Lever Deadlock

#### Specification:

- Anti-pick and anti-saw security features for resistance against attack
- Chamfered bolt design increases the performance of the lock under side load testing.
- Radius inner forend for ease of installation
- Deadbolt locked or unlocked by the key from either side
- 20mm deadbolt for secure positive deadlocking and additional resistance against attack
- 2105S can be keyed alike with 2205S
- Can be installed in the many UK mortices without the need for additional carpentry or spoiling the edge of the door
- Anti-pick and keyhole protection prevents forced entry by picking
- Hardened steel pins provide resistance to attack from sawing
- Case Size: 68mm (2.5") or 81mm (3")
- Backset: 45mm or 57mm
- · Case: Steel, red powder coat
- Forend: Stainless steel or brass plated
- Striking Plate: Finished to match forend
- Faceplate: Supplied with square faceplate which covers a radius inner forend
- Deadbolt: Zinc with hardened steel rollers
- Latch Bolt: Zinc
- Follower: n/a
- Rebate Kit: 2100REB 13mm (0.5")
- Keying Groups: May be supplied to pass or differ. Supplied with 2 steel nickel plated keys
- Key Blank Number: JKB SBOLT
- Packaging: Individually boxed or Visipacked
- SS Satin Stainless Steel
- PB Polished Brass finish