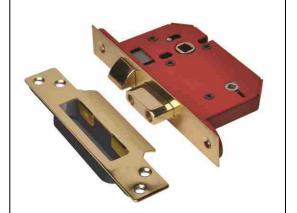

### New features

- Easily reversible radius latch that uses the unique UNION SwitchLatch technology, No tools are needed, it's Time saving and Simple
- Anti rattle adjustable strike for on site fine tuning
- Plastic **splinter guard** for easy installation and a professional finish
- Chamfered bolt design increases the performance of the lock under side load testing.
- Radius inner forend for ease of installation
- Deadbolt locked or unlocked by a privacy turn on th inside and emergency release on the outside
- 14mm deadbolt for secure positive deadlocking
- Can be installed in the many UK mortices without the need for additional carpentry or spoiling the edge of the door
- Hardened steel pins provide resistance to attack from sawing
- Case Size: 68mm (2.5") or 81mm (3")
- Backset: 45mm or 57mm
- Case: Steel, red powder coat
- Forend: Stainless steel or brass plated
- Striking Plate: Finished to match forend
  Faceplate: Supplied with square faceplate which covers a radius inner forend
- Deadbolt: Zinc with hardened steel rollers
- Latch Bolt: Zinc
- Follower: Sintered Steel
- Rebate Kit: 2200REB 13mm (0.5")
- Packaging: Individually boxed or Visipacked

Finish:

- SS Satin Stainless Steel
- PB Polished Brass finish