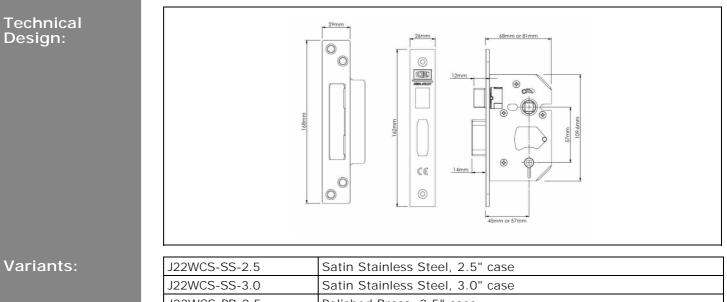

# StrongBOLT 22WC **Bathroom Lock**

| J22WCS-SS-2.5 | Satin Stainless Steel, 2.5" case       |
|---------------|----------------------------------------|
| J22WCS-SS-3.0 | Satin Stainless Steel, 3.0" case       |
| J22WCS-PB-2.5 | Polished Brass, 2.5" case              |
| J22WCS-PB-3.0 | Polished Brass, 3.0" case              |
| Y22WCS-PB-2.5 | StrongBOLT Bathroom lock - VISI PACKED |
| Y22WCS-PB-3.0 | StrongBOLT Bathroom lock - VISI PACKED |
| Y22WCS-SS-2.5 | StrongBOLT Bathroom lock - VISI PACKED |
| Y22WCS-SS-3.0 | StrongBOLT Bathroom lock - VISI PACKED |